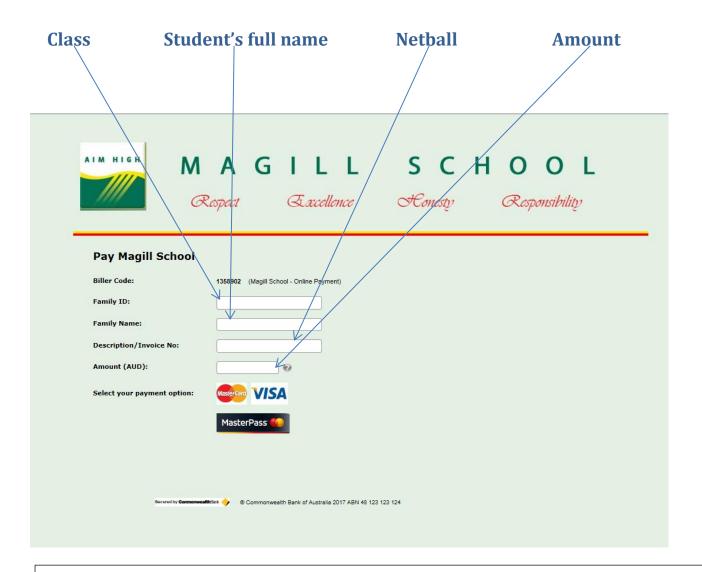

## **Payment**

Return the completed registration form to the Finance office for payment. You will keep the receipt or it will be sent to your child's classroom. The office will keep the form. Payment online is available – Magill website / Parent information / Fees and Payments / Pay School

Account / - follow through the payment procedure. Enter the online receipt number on the payment slip on the registration form in the space provided. The form needs to be returned the same day of payment.

Below is a diagram of how you can pay online.